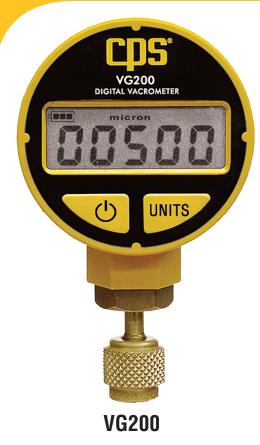

**100**μ **50**μ **25**μ

- Incorporates surface mount technology for exceptional performance and reliability
- Advanced circuit design automatically compensates for ambient temperature changes
- Selectable measurement units in Microns, Torr, in/hg or mBar (VG200)

**VG100A** 

Field cleanable sensor with extended range from atmosphere down to 1 microns

## **ELECTRONIC VACUUM GAUGES**

Advanced surface mount technology automatically compensates for ambient changes in the environment ensuring accuracy and consistency in performance. Field-cleanable sensor is able to withstand 400 PSI of positive pressure. Unit operates 25 hours on 9V alkaline battery with built in low battery indicator and auto-off feature. Units include a carrying care, hanging hook, AVT45 brass adapter and 9V battery.