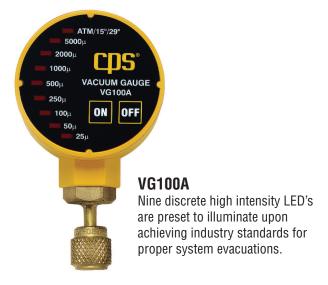

## **KEY FEATURES**

• Individually calibrated to strict NIST standards with accuracy of ± 10 % of reading

**VACUUM GAUGE** 

**VG100A** 

**OFF** 

ON

 $500\mu$ 

**250**μ

**100**μ **50**μ **25**μ

- Incorporates surface mount technology for exceptional performance and reliability
- Advanced circuit design automatically compensates for ambient temperature changes
- Selectable measurement units in Microns, Torr, in/hg or mBar (VG200)

**VG100A** 

Field cleanable sensor with extended range from atmosphere down to 1 microns