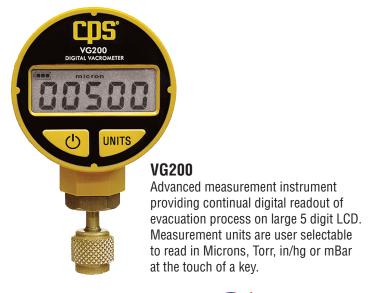

**100**μ **50**μ **25**μ

- Incorporates surface mount technology for exceptional performance and reliability
- Advanced circuit design automatically compensates for ambient temperature changes
- Selectable measurement units in Microns, Torr, in/hg or mBar (VG200)

**VG100A** 

Field cleanable sensor with extended range from atmosphere down to 1 microns

## **ELECTRONIC VACUUM GAUGES**

Advanced surface mount technology automatically compensates for ambient changes in the environment ensuring accuracy and consistency in performance. Field-cleanable sensor is able to withstand 400 PSI of positive pressure. Unit operates 25 hours on 9V alkaline battery with built in low battery indicator and auto-off feature. Units include a carrying care, hanging hook, AVT45 brass adapter and 9V battery.